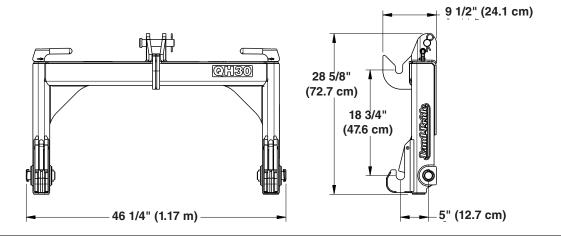

## QH05, QH10, QH15, QH20, & QH30 Series

| Specifications & Capacities      |                                                                                                                           |                     |                     |                      |
|----------------------------------|---------------------------------------------------------------------------------------------------------------------------|---------------------|---------------------|----------------------|
| Model                            | QH05                                                                                                                      | QH10                | QH15                | QH20                 |
| 3-Point hitch                    | Category 1                                                                                                                | Category 1          | Category 1          | Category 2           |
| Maximum lift<br>Capacity         | At 24" (61.0 cm) back from implement's lower 3-point hitch pins.  Implement hitch must match hitch category listed above. |                     |                     |                      |
|                                  | 700 lbs (317.5 kg)                                                                                                        | 2000 lbs (907.2 kg) | 2000 lbs (907.2 kg) | 3600 lbs (1632.9 kg) |
| Overall width                    | 32 1/4" (81.9 cm)                                                                                                         | 32 5/8" (82.9 cm)   | 32 5/8" (82.9 cm)   | 40" (1.02 m)         |
| Overall height                   | 20 1/4" (51.4 cm)                                                                                                         | 21 3/4" (55.2 cm)   | 23 1/4" (59.1 cm)   | 23 5/8" (60.0 cm)    |
| Overall length                   | 7 3/8" (18.7 cm)                                                                                                          | 8" (20.3 cm)        | 9" (22.9 cm)        | 8 7/8" (22.5 cm)     |
| Weight without floating top link | 37 lbs (16.8 kg)                                                                                                          | 67 lbs (30.4 kg)    | 70 lbs (31.8 kg)    | 120 lbs (54.4 kg)    |
| Top hitch                        | Stationary                                                                                                                | Stationary          | Adjustable          | Stationary           |
| Hitch pin lock                   | Automatic on implement's lower 3-point hitch pins                                                                         |                     |                     |                      |