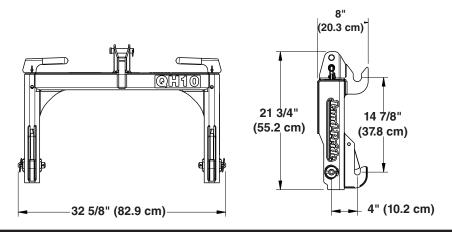

## QH05, QH10, QH15, QH20, & QH30 Series

| Specifications & Capacities      |                                                                                                                           |                     |                     |                      |
|----------------------------------|---------------------------------------------------------------------------------------------------------------------------|---------------------|---------------------|----------------------|
| Model                            | QH05                                                                                                                      | QH10                | QH15                | QH20                 |
| 3-Point hitch                    | Category 1                                                                                                                | Category 1          | Category 1          | Category 2           |
| Maximum lift<br>Capacity         | At 24" (61.0 cm) back from implement's lower 3-point hitch pins.  Implement hitch must match hitch category listed above. |                     |                     |                      |
|                                  | 700 lbs (317.5 kg)                                                                                                        | 2000 lbs (907.2 kg) | 2000 lbs (907.2 kg) | 3600 lbs (1632.9 kg) |
| Overall width                    | 32 1/4" (81.9 cm)                                                                                                         | 32 5/8" (82.9 cm)   | 32 5/8" (82.9 cm)   | 40" (1.02 m)         |
| Overall height                   | 20 1/4" (51.4 cm)                                                                                                         | 21 3/4" (55.2 cm)   | 23 1/4" (59.1 cm)   | 23 5/8" (60.0 cm)    |
| Overall length                   | 7 3/8" (18.7 cm)                                                                                                          | 8" (20.3 cm)        | 9" (22.9 cm)        | 8 7/8" (22.5 cm)     |
| Weight without floating top link | 37 lbs (16.8 kg)                                                                                                          | 67 lbs (30.4 kg)    | 70 lbs (31.8 kg)    | 120 lbs (54.4 kg)    |
| Top hitch                        | Stationary                                                                                                                | Stationary          | Adjustable          | Stationary           |
| Hitch pin lock                   | Automatic on implement's lower 3-point hitch pins                                                                         |                     |                     |                      |

QH05 Quick Hitch Figure 5-1

37128

QH10 Quick Hitch Figure 5-2

70121

QH15 Quick Hitch Figure 5-3 26874

QH20 Quick Hitch Figure 5-4 24879

70315