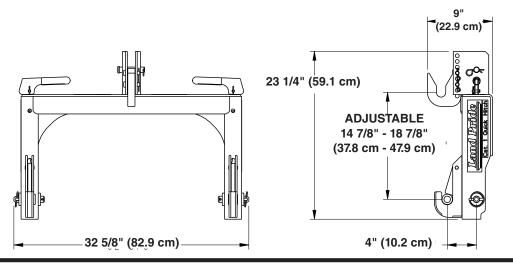

## QH05, QH10, QH15, QH20, & QH30 Series

| Specifications & Capacities      |                                                                                                                           |                     |                     |                      |
|----------------------------------|---------------------------------------------------------------------------------------------------------------------------|---------------------|---------------------|----------------------|
| Model                            | QH05                                                                                                                      | QH10                | QH15                | QH20                 |
| 3-Point hitch                    | Category 1                                                                                                                | Category 1          | Category 1          | Category 2           |
| Maximum lift<br>Capacity         | At 24" (61.0 cm) back from implement's lower 3-point hitch pins.  Implement hitch must match hitch category listed above. |                     |                     |                      |
|                                  | 700 lbs (317.5 kg)                                                                                                        | 2000 lbs (907.2 kg) | 2000 lbs (907.2 kg) | 3600 lbs (1632.9 kg) |
| Overall width                    | 32 1/4" (81.9 cm)                                                                                                         | 32 5/8" (82.9 cm)   | 32 5/8" (82.9 cm)   | 40" (1.02 m)         |
| Overall height                   | 20 1/4" (51.4 cm)                                                                                                         | 21 3/4" (55.2 cm)   | 23 1/4" (59.1 cm)   | 23 5/8" (60.0 cm)    |
| Overall length                   | 7 3/8" (18.7 cm)                                                                                                          | 8" (20.3 cm)        | 9" (22.9 cm)        | 8 7/8" (22.5 cm)     |
| Weight without floating top link | 37 lbs (16.8 kg)                                                                                                          | 67 lbs (30.4 kg)    | 70 lbs (31.8 kg)    | 120 lbs (54.4 kg)    |
| Top hitch                        | Stationary                                                                                                                | Stationary          | Adjustable          | Stationary           |
| Hitch pin lock                   | Automatic on implement's lower 3-point hitch pins                                                                         |                     |                     |                      |

QH05 Quick Hitch Figure 5-1

37128

QH10 Quick Hitch Figure 5-2

70121

QH15 Quick Hitch Figure 5-3 26874

QH20 Quick Hitch Figure 5-4 24879

70315