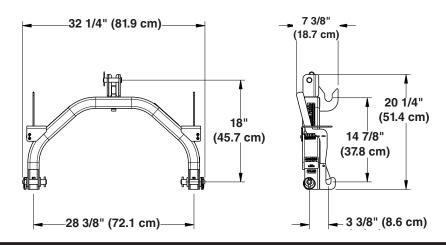

## QH05, QH10, QH15, QH20, & QH30 Series

| Specifications & Capacities      |                                                                                                                           |                     |                     |                      |
|----------------------------------|---------------------------------------------------------------------------------------------------------------------------|---------------------|---------------------|----------------------|
| Model                            | QH05                                                                                                                      | QH10                | QH15                | QH20                 |
| 3-Point hitch                    | Category 1                                                                                                                | Category 1          | Category 1          | Category 2           |
| Maximum lift<br>Capacity         | At 24" (61.0 cm) back from implement's lower 3-point hitch pins.  Implement hitch must match hitch category listed above. |                     |                     |                      |
|                                  | 700 lbs (317.5 kg)                                                                                                        | 2000 lbs (907.2 kg) | 2000 lbs (907.2 kg) | 3600 lbs (1632.9 kg) |
| Overall width                    | 32 1/4" (81.9 cm)                                                                                                         | 32 5/8" (82.9 cm)   | 32 5/8" (82.9 cm)   | 40" (1.02 m)         |
| Overall height                   | 20 1/4" (51.4 cm)                                                                                                         | 21 3/4" (55.2 cm)   | 23 1/4" (59.1 cm)   | 23 5/8" (60.0 cm)    |
| Overall length                   | 7 3/8" (18.7 cm)                                                                                                          | 8" (20.3 cm)        | 9" (22.9 cm)        | 8 7/8" (22.5 cm)     |
| Weight without floating top link | 37 lbs (16.8 kg)                                                                                                          | 67 lbs (30.4 kg)    | 70 lbs (31.8 kg)    | 120 lbs (54.4 kg)    |
| Top hitch                        | Stationary                                                                                                                | Stationary          | Adjustable          | Stationary           |
| Hitch pin lock                   | Automatic on implement's lower 3-point hitch pins                                                                         |                     |                     |                      |

QH05 Quick Hitch Figure 5-1

37128

QH10 Quick Hitch Figure 5-2

70121

QH15 Quick Hitch Figure 5-3 26874

QH20 Quick Hitch Figure 5-4 24879

70315