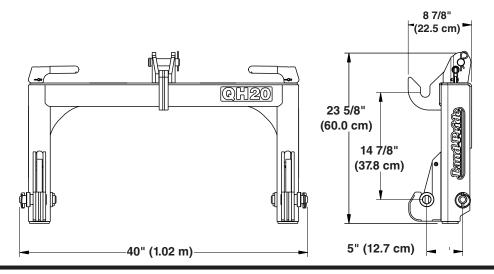

## QH05, QH10, QH15, QH20, & QH30 Series

| Specifications & Capacities      |                                                                                                                           |                     |                     |                      |
|----------------------------------|---------------------------------------------------------------------------------------------------------------------------|---------------------|---------------------|----------------------|
| Model                            | QH05                                                                                                                      | QH10                | QH15                | QH20                 |
| 3-Point hitch                    | Category 1                                                                                                                | Category 1          | Category 1          | Category 2           |
| Maximum lift<br>Capacity         | At 24" (61.0 cm) back from implement's lower 3-point hitch pins.  Implement hitch must match hitch category listed above. |                     |                     |                      |
|                                  | 700 lbs (317.5 kg)                                                                                                        | 2000 lbs (907.2 kg) | 2000 lbs (907.2 kg) | 3600 lbs (1632.9 kg) |
| Overall width                    | 32 1/4" (81.9 cm)                                                                                                         | 32 5/8" (82.9 cm)   | 32 5/8" (82.9 cm)   | 40" (1.02 m)         |
| Overall height                   | 20 1/4" (51.4 cm)                                                                                                         | 21 3/4" (55.2 cm)   | 23 1/4" (59.1 cm)   | 23 5/8" (60.0 cm)    |
| Overall length                   | 7 3/8" (18.7 cm)                                                                                                          | 8" (20.3 cm)        | 9" (22.9 cm)        | 8 7/8" (22.5 cm)     |
| Weight without floating top link | 37 lbs (16.8 kg)                                                                                                          | 67 lbs (30.4 kg)    | 70 lbs (31.8 kg)    | 120 lbs (54.4 kg)    |
| Top hitch                        | Stationary                                                                                                                | Stationary          | Adjustable          | Stationary           |
| Hitch pin lock                   | Automatic on implement's lower 3-point hitch pins                                                                         |                     |                     |                      |

QH05 Quick Hitch Figure 5-1

37128

QH10 Quick Hitch Figure 5-2

70121

QH15 Quick Hitch Figure 5-3 26874

QH20 Quick Hitch Figure 5-4 24879

70315