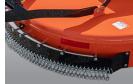

- All welded deck
- Clevis style lower hitch
- Floating top hitch
- 84" Pull-type model available
- Dual wheels optional on 3-Point 84" model, Standard on Pull-Type

Replaceable bolt-on skid shoes provide sidewall reinforcement and protection to the bottom of sidewall.