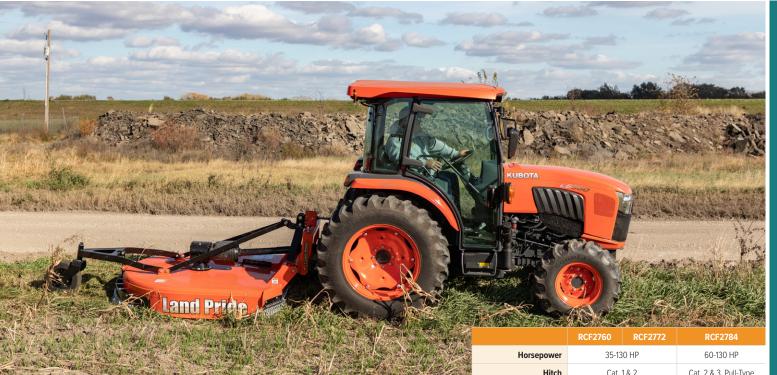

## Roundback with a smooth top.

The RCF27 Series Rotary Cutter is a smooth top version of our RCR26 Series, offering the same great cut and is ideal for grass, weeds, crops, brush, and small trees up to 3 inches in diameter. These units come equipped standard with a 3/16" thick heavy-duty stump jumper and replaceable bolt-on skid shoes.

- All welded deck
- Clevis style lower hitch
- Floating top hitch
- 84" Pull-type model available
- Dual wheels optional on 3-Point 84" model, Standard on Pull-Type

Replaceable bolt-on skid shoes provide sidewall reinforcement and protection to the bottom of sidewall.

Optional shields are available for the front and rear to protect against flying debris.

Land Pride

The laminated tailwheel is long lasting in rough conditions and 1-1/2" heavyduty spindle protects the assembly.