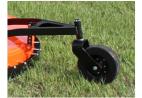

Optional shields are available for the front and rear to protect against flying debris.

Land Pride

The laminated tailwheel is long lasting in rough conditions and 1-1/2" heavyduty spindle protects the assembly.