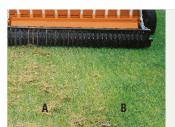

(A) Straight, aggressive 3/16" thick knives prepare the soil by pulling up thatch, while (B) 10 gauge curved knives provide a minimum of

surface disturbance.

The optional small seeds box allows two seeds to be metered at one time into the same seed tube for even distribution.