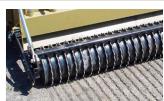

The solid, cast-iron packer wheels finish the job by pressing and firmly packing the seed into the soil, eliminating most air pockets.

|                                         | OS1548                                                                                                                   | OS1572                                         |
|-----------------------------------------|--------------------------------------------------------------------------------------------------------------------------|------------------------------------------------|
| Horsepower                              | 25-60 HP                                                                                                                 | 30-60 HP                                       |
| Hitch                                   | Cat. 1                                                                                                                   |                                                |
| Working Width<br>(broadcast) (cm)       | 51" (129)                                                                                                                | 72" (183)                                      |
| Overall Width (w/gauge wheels)          | 77-3/4"                                                                                                                  | 99"                                            |
| Overall Width<br>(w/rear roller drive)  | 60-1/8"                                                                                                                  | 81-1/4"                                        |
| Overall Length                          | 52-7/16"                                                                                                                 |                                                |
| Weight - lb (kg)<br>(gauge wheel drive) | 1,290 (585)                                                                                                              | 1,645 (746)                                    |
| Knives -<br>5 per Flange                | Standard or Curved 115 on 2"; 80 on 3"<br>Standard or Curved 170 on 2"; 115 on 3"                                        |                                                |
| Rotor                                   | 18" Diameter                                                                                                             |                                                |
| Productivity<br>(3-1/2 mph)             | 1.5 Acres/hr (Broadcast)<br>2 Acres/hr (Broadcast)                                                                       |                                                |
| Depth Adjustment                        | 0" - 1-1/2"                                                                                                              |                                                |
| Blade Spacing                           | 2" or 3"                                                                                                                 |                                                |
| Gearbox                                 | 540 RPM Cast Iron Housing                                                                                                |                                                |
| Seedbox                                 | 4 or 6 Bushel; Paddle Agitator                                                                                           |                                                |
| Small Seedbox<br>Capacity               | .95 or 1.36 Bushel                                                                                                       |                                                |
| Seed Cups & Drive                       | 7 or 10 Seed Cups; Powder Metal Flutes with<br>Individual Cleanout Handles,<br>RH Gauge Wheel Drive or Rear Roller Drive |                                                |
| Packer Wheels                           | 12" Cast Iron with Corrugated Scraper                                                                                    |                                                |
| Roller Chain                            | #80 or #100, Adjustable,<br>Fully Enclosed in Oil Bath                                                                   |                                                |
| Driveline                               | Fully Shielded, Heavy-Duty,<br>Cat. 3 Slip Clutch Std                                                                    |                                                |
| Gauge Wheels                            | 18" x 8.50" x 8" Turf Tires-4 ply                                                                                        |                                                |
| Slit-Seeder Weight<br>- Ib              | 2" Knife Spacing = 38<br>3" Knife Spacing = 36                                                                           | 2" Knife Spacing = 56<br>3" Knife Spacing = 54 |
| Transport Lights                        | Standard                                                                                                                 |                                                |
| Colors                                  |                                                                                                                          |                                                |
| <b>O</b> UICK <b>H</b> ITCH             |                                                                                                                          |                                                |