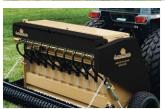

## Renovate turf or establish a new lawn.

The OS15 Overseeders offer precise placement and seed-to-soil contact, making them ideal for over-seeding existing stands of grass or establishing new turf. The three way seed-to-soil contact system provides great germination and emergence with the solid advantages of a full-width seeding pattern. Fluted seed cups precisely meter the desired amount of seed in a broadcast pattern, delivering outstanding metering accuracy. Choose from gauge-wheel drive or plant close to sidewalks and obstacles with the rear-roller drive.