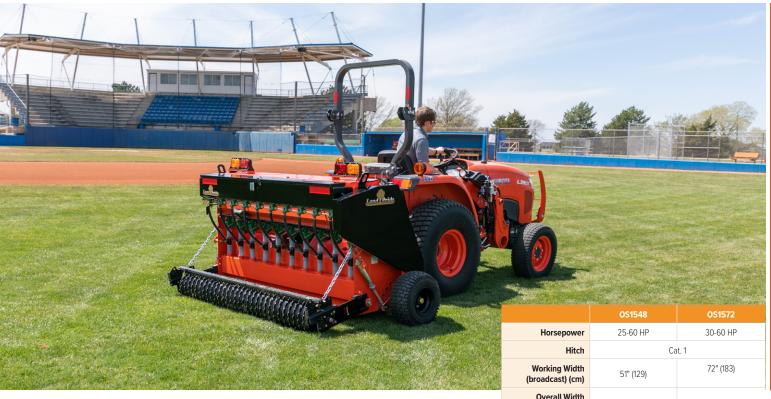

## **OS15 SERIES OVERSEEDERS**

## Renovate turf or establish a new lawn.

The OS15 Overseeders offer precise placement and seed-to-soil contact, making them ideal for over-seeding existing stands of grass or establishing new turf. The three way seed-to-soil contact system provides great germination and emergence with the solid advantages of a full-width seeding pattern. Fluted seed cups precisely meter the desired amount of seed in a broadcast pattern, delivering outstanding metering accuracy. Choose from gauge-wheel drive or plant close to sidewalks and obstacles with the rear-roller drive.

The solid, cast-iron packer wheels finish the job by pressing and firmly packing the seed into the soil, eliminating most air pockets.

|                                         | OS1548                                                                                                                   | OS1572                                         |
|-----------------------------------------|--------------------------------------------------------------------------------------------------------------------------|------------------------------------------------|
| Horsepower                              | 25-60 HP                                                                                                                 | 30-60 HP                                       |
| Hitch                                   | Cat. 1                                                                                                                   |                                                |
| Working Width<br>(broadcast) (cm)       | 51" (129)                                                                                                                | 72" (183)                                      |
| Overall Width (w/gauge wheels)          | 77-3/4"                                                                                                                  | 99"                                            |
| Overall Width<br>(w/rear roller drive)  | 60-1/8"                                                                                                                  | 81-1/4"                                        |
| Overall Length                          | 52-7/16"                                                                                                                 |                                                |
| Weight - lb (kg)<br>(gauge wheel drive) | 1,290 (585)                                                                                                              | 1,645 (746)                                    |
| Knives -<br>5 per Flange                | Standard or Curved 115 on 2"; 80 on 3"<br>Standard or Curved 170 on 2"; 115 on 3"                                        |                                                |
| Rotor                                   | 18" Diameter                                                                                                             |                                                |
| Productivity<br>(3-1/2 mph)             | 1.5 Acres/hr (Broadcast)<br>2 Acres/hr (Broadcast)                                                                       |                                                |
| Depth Adjustment                        | 0" - 1-1/2"                                                                                                              |                                                |
| Blade Spacing                           | 2" or 3"                                                                                                                 |                                                |
| Gearbox                                 | 540 RPM Cast Iron Housing                                                                                                |                                                |
| Seedbox                                 | 4 or 6 Bushel; Paddle Agitator                                                                                           |                                                |
| Small Seedbox<br>Capacity               | .95 or 1.36 Bushel                                                                                                       |                                                |
| Seed Cups & Drive                       | 7 or 10 Seed Cups; Powder Metal Flutes with<br>Individual Cleanout Handles,<br>RH Gauge Wheel Drive or Rear Roller Drive |                                                |
| Packer Wheels                           | 12" Cast Iron with Corrugated Scraper                                                                                    |                                                |
| Roller Chain                            | #80 or #100, Adjustable,<br>Fully Enclosed in Oil Bath                                                                   |                                                |
| Driveline                               | Fully Shielded, Heavy-Duty,<br>Cat. 3 Slip Clutch Std                                                                    |                                                |
| Gauge Wheels                            | 18" x 8.50" x 8" Turf Tires-4 ply                                                                                        |                                                |
| Slit-Seeder Weight<br>- Ib              | 2" Knife Spacing = 38<br>3" Knife Spacing = 36                                                                           | 2" Knife Spacing = 56<br>3" Knife Spacing = 54 |
| Transport Lights                        | Standard                                                                                                                 |                                                |
| Colors                                  |                                                                                                                          |                                                |
| <b>O</b> UICK <b>H</b> ITCH             |                                                                                                                          |                                                |