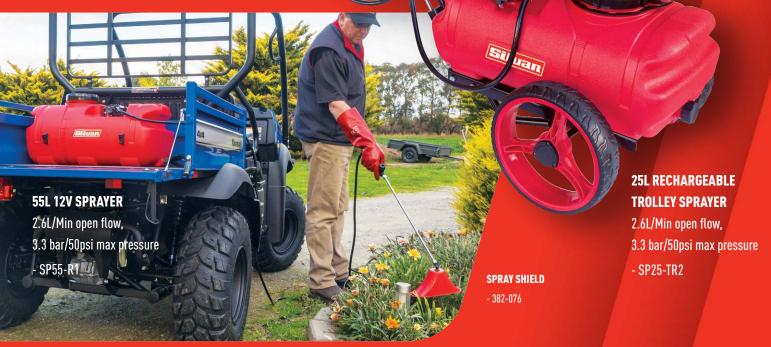

# DEDI INE REVLINE

The Redline range of 12V sprayers are the most feature packed economical sprayers in Australia. Available in 25, 55 & 100 litre models, they are ideal for weed control, spot and fence line spraying and they fit neatly onto the back of most quad bikes, UTV's and utility style vehicles.

## 100L 12V SPRAYER

5.3L/Min open flow, 4 bar/60psi max pressure

- SP100-R2

# 25L RECHARGEABLE SPRAYER

2.6L/Min open flow, 3.3 bar/50psi max pressure

- SP25-B