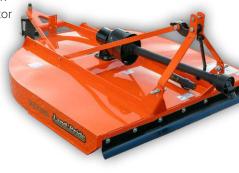

## Ideal for cutting grass, weeds & light brush.

The RCR12 Series Rotary Cutter from Land Pride is an economical solution to grass maintenance on farms, rural areas, or vacant lots. The 1" cut capacity makes it a good solution for rough-cut areas that have small saplings and

weeds. The RCR12 is a good match for a subcompact or compact tractor up to 60 HP and features

a fully-welded deck and a 24" stump jumper.

10 Gauge stump jumper allows cutter to slide over obstructions protecting the gearbox output shaft.

Bolt on skid shoes are available as an accessory for the 60" & 72".

Floating 3-Point permits deck to follow the terrain.

|                    | RCR1242                                                                          | RCR1248     | RCR1260    | RCR1272    |
|--------------------|----------------------------------------------------------------------------------|-------------|------------|------------|
| Horsepower         | 18-40 HP                                                                         | HP 20-60 HP |            | 25-60 HP   |
| Hitch              | Cat. 1, Quick-Hitch Ready                                                        |             |            |            |
| Working Width (cm) | 42" (107)                                                                        | 48" (122)   | 60" (152)  | 72" (183)  |
| Overall Width      | 45-1/4"                                                                          | 53-5/8"     | 64-1/4"    | 76-1/2"    |
| Overall Length     | 83"                                                                              | 89-1/8"     | 103-3/8"   | 114-1/2"   |
| Weight - lb (kg)   | 383 (174)                                                                        | 400 (181)   | 478 (217)  | 564 (256)  |
| Cutting Height     | 1-1/4" - 10"                                                                     |             |            |            |
| Cutting Capacity   | 1" Diameter                                                                      |             |            |            |
| Deck Thickness     | 12 Gauge                                                                         |             |            |            |
| Deck Height        | 7-1/4"                                                                           |             |            |            |
| Safety Guards      | Front and Rear Rubber Guards                                                     |             |            |            |
| Skids              | 1/4" x 2" Weld on                                                                |             |            |            |
| Blades             | 1/2" x 3" Heat Treated Alloy Steel Free Swinging Blades                          |             |            |            |
| Blade Tip Speed    | 11,417 fpm                                                                       | 13,256 fpm  | 16,536 fpm | 15,033 fpm |
| Dishpan            | Round 10 Ga. x 24" Diameter, Dish Shaped                                         |             |            |            |
| Gearbox Rating^    | 60 HP                                                                            |             |            |            |
| Gearbox            | 540 RPM, PTO Driven Gearbox, Cast Iron Housing                                   |             |            |            |
| Driveline          | Cat. 3, Standard - 1/2" Shear Bolt Protection<br>Optional - 2 Plate, Slip-Clutch |             |            |            |
| Tailwheel          | 15" Laminated Tire w/Cast Iron Hub                                               |             |            |            |
| Colors             |                                                                                  |             |            |            |