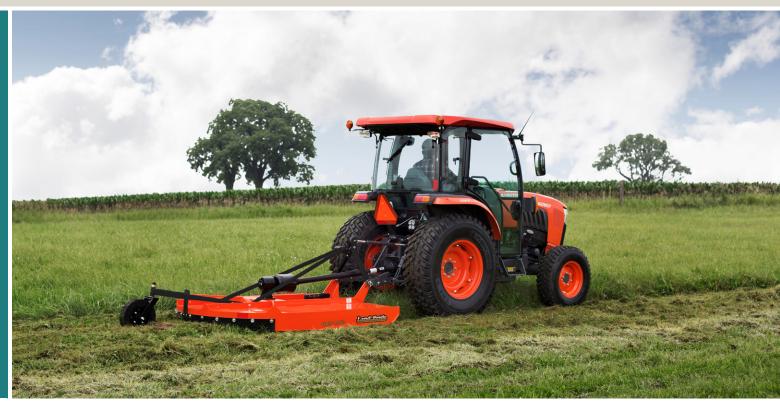

## Ideal for cutting grass, weeds & light brush.

The RCR12 Series Rotary Cutter from Land Pride is an economical solution to grass maintenance on farms, rural areas, or vacant lots. The 1" cut capacity makes it a good solution for rough-cut areas that have small saplings and

weeds. The RCR12 is a good match for a subcompact or compact tractor up to 60 HP and features

a fully-welded deck and a 24" stump jumper.

10 Gauge stump jumper allows cutter to slide over obstructions protecting the gearbox output shaft.

Bolt on skid shoes are available as an accessory for the 60" & 72".

Floating 3-Point permits deck to follow the terrain.

|                    | RCR1242                                                                          | RCR1248     | RCR1260    | RCR1272    |
|--------------------|----------------------------------------------------------------------------------|-------------|------------|------------|
| Horsepower         | 18-40 HP                                                                         | HP 20-60 HP |            | 25-60 HP   |
| Hitch              | Cat. 1, Quick-Hitch Ready                                                        |             |            |            |
| Working Width (cm) | 42" (107)                                                                        | 48" (122)   | 60" (152)  | 72" (183)  |
| Overall Width      | 45-1/4"                                                                          | 53-5/8"     | 64-1/4"    | 76-1/2"    |
| Overall Length     | 83"                                                                              | 89-1/8"     | 103-3/8"   | 114-1/2"   |
| Weight - lb (kg)   | 383 (174)                                                                        | 400 (181)   | 478 (217)  | 564 (256)  |
| Cutting Height     | 1-1/4" - 10"                                                                     |             |            |            |
| Cutting Capacity   | 1" Diameter                                                                      |             |            |            |
| Deck Thickness     | 12 Gauge                                                                         |             |            |            |
| Deck Height        | 7-1/4"                                                                           |             |            |            |
| Safety Guards      | Front and Rear Rubber Guards                                                     |             |            |            |
| Skids              | 1/4" x 2" Weld on                                                                |             |            |            |
| Blades             | 1/2" x 3" Heat Treated Alloy Steel Free Swinging Blades                          |             |            |            |
| Blade Tip Speed    | 11,417 fpm                                                                       | 13,256 fpm  | 16,536 fpm | 15,033 fpm |
| Dishpan            | Round 10 Ga. x 24" Diameter, Dish Shaped                                         |             |            |            |
| Gearbox Rating^    | 60 HP                                                                            |             |            |            |
| Gearbox            | 540 RPM, PTO Driven Gearbox, Cast Iron Housing                                   |             |            |            |
| Driveline          | Cat. 3, Standard - 1/2" Shear Bolt Protection<br>Optional - 2 Plate, Slip-Clutch |             |            |            |
| Tailwheel          | 15" Laminated Tire w/Cast Iron Hub                                               |             |            |            |
| Colors             |                                                                                  |             |            |            |