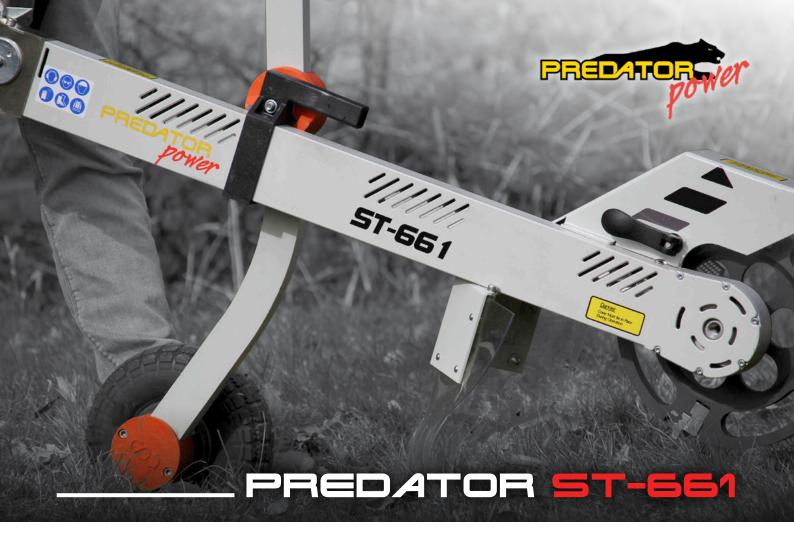

## The ST-661 is lightweight, high performance tree stump grinding attachments for the Stihl MS 661 chainsaw.

Manufactured in the UK using advanced tools & materials, these attachments are the perfect solution for arb professionals seeking to offer a stump grinding service, without excessive outlay.

The attachment is compact and can be easily taken to site with the rest of your tools. Simply attach to your existing Stihl MS 661 engine and have a stump grinder ready to do the job instantly. No more lost profits on subcontracting or hire.

With a light footprint, the attachment is perfect for removing stumps in delicate areas like flowerbeds or lawns.

The ST-661 is an affordable access all areas tree stump grinding solution for even the smallest firms.

| Technical Specifications |                             |
|--------------------------|-----------------------------|
| Engine                   | Stihl MS-661 (not included) |
| Length                   | 1657mm                      |
| Overall Weight           | 28.8kg (Dry)                |
| Weight without Leg       | 24.6kg (Dry)                |

## Features

- Powered by Stihl 661 Chainsaw motor (not included)
- Hand-held manual stump grinder attachment
- Weight without leg guard = under 25kg
- Compact, portable and easy to assemble
- Access all areas
- Light footprint great for delicate areas like flowerbeds
- Quick-change teeth
- Designed for professional use