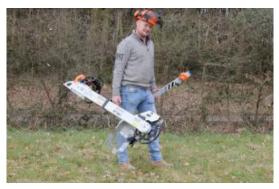

## The ST-661 is lightweight, high performance tree stump grinding attachments for the Stihl MS 661 chainsaw.

Manufactured in the UK using advanced tools & materials, these attachments are the perfect solution for arb professionals seeking to offer a stump grinding service, without excessive outlay.

The attachment is compact and can be easily taken to site with the rest of your tools. Simply attach to your existing Stihl MS 661 engine and have a stump grinder ready to do the job instantly. No more lost profits on subcontracting or hire.

With a light footprint, the attachment is perfect for removing stumps in delicate areas like flowerbeds or lawns.

The ST-661 is an affordable access all areas tree stump grinding solution for even the smallest firms.