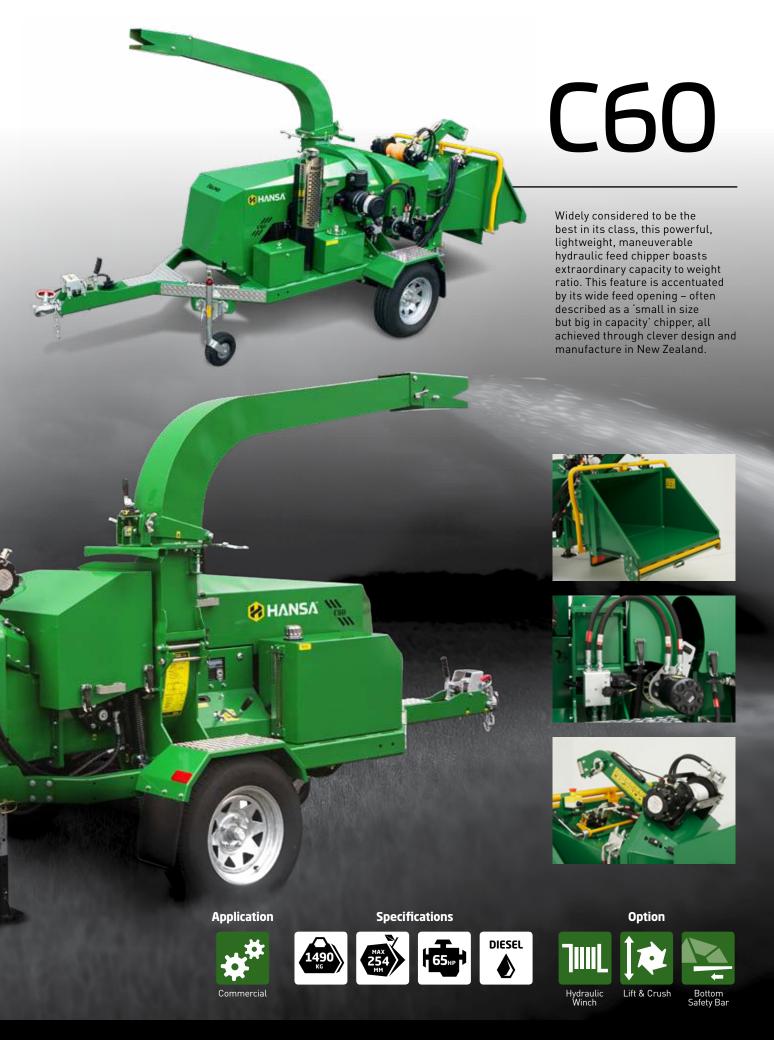

**Application** 

Commercial

**Specifications** 

**Feature** 

Turntable Mounted

Bottom Safety Bar

The powerful hydraulic feed system of this diesel powered chipper makes it easy to process any material. Its wide feed opening pulls bushy and twisted branches with forks into the machine without effort. Activate the feed roller with the control bar and the rest is taken care of by the electronic automatic sensor feed system.

| COMMERCIAL              | -5-0                    | -500                    | -                              | The state of the s |                               |  |  |  |
|-------------------------|-------------------------|-------------------------|--------------------------------|--------------------------------------------------------------------------------------------------------------------------------------------------------------------------------------------------------------------------------------------------------------------------------------------------------------------------------------------------------------------------------------------------------------------------------------------------------------------------------------------------------------------------------------------------------------------------------------------------------------------------------------------------------------------------------------------------------------------------------------------------------------------------------------------------------------------------------------------------------------------------------------------------------------------------------------------------------------------------------------------------------------------------------------------------------------------------------------------------------------------------------------------------------------------------------------------------------------------------------------------------------------------------------------------------------------------------------------------------------------------------------------------------------------------------------------------------------------------------------------------------------------------------------------------------------------------------------------------------------------------------------------------------------------------------------------------------------------------------------------------------------------------------------------------------------------------------------------------------------------------------------------------------------------------------------------------------------------------------------------------------------------------------------------------------------------------------------------------------------------------------------|-------------------------------|--|--|--|
|                         | C27                     | <b>С27</b> нѕ           | C40                            | C60                                                                                                                                                                                                                                                                                                                                                                                                                                                                                                                                                                                                                                                                                                                                                                                                                                                                                                                                                                                                                                                                                                                                                                                                                                                                                                                                                                                                                                                                                                                                                                                                                                                                                                                                                                                                                                                                                                                                                                                                                                                                                                                            | <b>C60</b> <sub>RX</sub>      |  |  |  |
| Max. chipping capacity  | 150mm (6")              | 150mm (6")              | 178mm (7")                     | 254mm (10")                                                                                                                                                                                                                                                                                                                                                                                                                                                                                                                                                                                                                                                                                                                                                                                                                                                                                                                                                                                                                                                                                                                                                                                                                                                                                                                                                                                                                                                                                                                                                                                                                                                                                                                                                                                                                                                                                                                                                                                                                                                                                                                    | 254mm (10")                   |  |  |  |
| Engine                  | Kohler EFI ECH749       | Honda GX690             | Kohler KD626-3                 | Kohler KDW2204T                                                                                                                                                                                                                                                                                                                                                                                                                                                                                                                                                                                                                                                                                                                                                                                                                                                                                                                                                                                                                                                                                                                                                                                                                                                                                                                                                                                                                                                                                                                                                                                                                                                                                                                                                                                                                                                                                                                                                                                                                                                                                                                | Kohler KDW2204T               |  |  |  |
| Max Power               | 27HP                    | 26HP                    | 42HP                           | 65HP                                                                                                                                                                                                                                                                                                                                                                                                                                                                                                                                                                                                                                                                                                                                                                                                                                                                                                                                                                                                                                                                                                                                                                                                                                                                                                                                                                                                                                                                                                                                                                                                                                                                                                                                                                                                                                                                                                                                                                                                                                                                                                                           | 65HP                          |  |  |  |
| Fuel type               | Petrol                  | Petrol                  | Diesel                         | Diesel                                                                                                                                                                                                                                                                                                                                                                                                                                                                                                                                                                                                                                                                                                                                                                                                                                                                                                                                                                                                                                                                                                                                                                                                                                                                                                                                                                                                                                                                                                                                                                                                                                                                                                                                                                                                                                                                                                                                                                                                                                                                                                                         | Diesel                        |  |  |  |
| Fuel tank size          | 33L                     | 33L                     | 45L                            | 65L                                                                                                                                                                                                                                                                                                                                                                                                                                                                                                                                                                                                                                                                                                                                                                                                                                                                                                                                                                                                                                                                                                                                                                                                                                                                                                                                                                                                                                                                                                                                                                                                                                                                                                                                                                                                                                                                                                                                                                                                                                                                                                                            | 75L                           |  |  |  |
| Hydraulic tank size     | 24L                     | 23L                     | 24L                            | 48L                                                                                                                                                                                                                                                                                                                                                                                                                                                                                                                                                                                                                                                                                                                                                                                                                                                                                                                                                                                                                                                                                                                                                                                                                                                                                                                                                                                                                                                                                                                                                                                                                                                                                                                                                                                                                                                                                                                                                                                                                                                                                                                            | 100L                          |  |  |  |
| Starting system         | Electric                | Electric                | Electric                       | Electric                                                                                                                                                                                                                                                                                                                                                                                                                                                                                                                                                                                                                                                                                                                                                                                                                                                                                                                                                                                                                                                                                                                                                                                                                                                                                                                                                                                                                                                                                                                                                                                                                                                                                                                                                                                                                                                                                                                                                                                                                                                                                                                       | Electric                      |  |  |  |
| Inlet opening size      | 330 x 178mm             | 330 x 178mm             | 330 x 178mm                    | 458 x 254mm                                                                                                                                                                                                                                                                                                                                                                                                                                                                                                                                                                                                                                                                                                                                                                                                                                                                                                                                                                                                                                                                                                                                                                                                                                                                                                                                                                                                                                                                                                                                                                                                                                                                                                                                                                                                                                                                                                                                                                                                                                                                                                                    | 458 x 254mm                   |  |  |  |
| Qty of knives           | 2                       | 2, reversible           | 2                              | 4                                                                                                                                                                                                                                                                                                                                                                                                                                                                                                                                                                                                                                                                                                                                                                                                                                                                                                                                                                                                                                                                                                                                                                                                                                                                                                                                                                                                                                                                                                                                                                                                                                                                                                                                                                                                                                                                                                                                                                                                                                                                                                                              | 4                             |  |  |  |
| Knife size              | 200 x 80 x 12mm         | 200 x 127 x 16mm        | 200 x 80 x 12mm                | 200 x 80 x 12mm                                                                                                                                                                                                                                                                                                                                                                                                                                                                                                                                                                                                                                                                                                                                                                                                                                                                                                                                                                                                                                                                                                                                                                                                                                                                                                                                                                                                                                                                                                                                                                                                                                                                                                                                                                                                                                                                                                                                                                                                                                                                                                                | 200 x 80 x 12mm               |  |  |  |
| Knife material          | A8 modified tool steel  |                         |                                |                                                                                                                                                                                                                                                                                                                                                                                                                                                                                                                                                                                                                                                                                                                                                                                                                                                                                                                                                                                                                                                                                                                                                                                                                                                                                                                                                                                                                                                                                                                                                                                                                                                                                                                                                                                                                                                                                                                                                                                                                                                                                                                                |                               |  |  |  |
| Cutting disk dimensions | 650 x 20mm              | 650 x 20mm              | 650 x 25mm                     | 800 x 40mm                                                                                                                                                                                                                                                                                                                                                                                                                                                                                                                                                                                                                                                                                                                                                                                                                                                                                                                                                                                                                                                                                                                                                                                                                                                                                                                                                                                                                                                                                                                                                                                                                                                                                                                                                                                                                                                                                                                                                                                                                                                                                                                     | 800 x 40mm                    |  |  |  |
| Cutting disk weight     | 81kg                    | 81kg                    | 94kg                           | 181kg                                                                                                                                                                                                                                                                                                                                                                                                                                                                                                                                                                                                                                                                                                                                                                                                                                                                                                                                                                                                                                                                                                                                                                                                                                                                                                                                                                                                                                                                                                                                                                                                                                                                                                                                                                                                                                                                                                                                                                                                                                                                                                                          | 181kg                         |  |  |  |
| Cutting disk speed      | 1800RPM                 | 1800RPM                 | 1800RPM                        | 1620RPM                                                                                                                                                                                                                                                                                                                                                                                                                                                                                                                                                                                                                                                                                                                                                                                                                                                                                                                                                                                                                                                                                                                                                                                                                                                                                                                                                                                                                                                                                                                                                                                                                                                                                                                                                                                                                                                                                                                                                                                                                                                                                                                        | 1620RPM                       |  |  |  |
| Beltdrive               | 3 x B Section           | 3 x B Section           | 3 x SPB Section                | 3 x SPB Section                                                                                                                                                                                                                                                                                                                                                                                                                                                                                                                                                                                                                                                                                                                                                                                                                                                                                                                                                                                                                                                                                                                                                                                                                                                                                                                                                                                                                                                                                                                                                                                                                                                                                                                                                                                                                                                                                                                                                                                                                                                                                                                | 3 x SPB Section               |  |  |  |
| Feedroller diameter     | 220mm                   | 220mm                   | 220mm                          | 305mm                                                                                                                                                                                                                                                                                                                                                                                                                                                                                                                                                                                                                                                                                                                                                                                                                                                                                                                                                                                                                                                                                                                                                                                                                                                                                                                                                                                                                                                                                                                                                                                                                                                                                                                                                                                                                                                                                                                                                                                                                                                                                                                          | 305mm                         |  |  |  |
| Wheels                  | 13" rim (low profile)   | 13" rim                 | 13" rim                        | 14" rim                                                                                                                                                                                                                                                                                                                                                                                                                                                                                                                                                                                                                                                                                                                                                                                                                                                                                                                                                                                                                                                                                                                                                                                                                                                                                                                                                                                                                                                                                                                                                                                                                                                                                                                                                                                                                                                                                                                                                                                                                                                                                                                        | Rubber tracks                 |  |  |  |
| Disk brakes             | No                      | No                      | Yes                            | Yes                                                                                                                                                                                                                                                                                                                                                                                                                                                                                                                                                                                                                                                                                                                                                                                                                                                                                                                                                                                                                                                                                                                                                                                                                                                                                                                                                                                                                                                                                                                                                                                                                                                                                                                                                                                                                                                                                                                                                                                                                                                                                                                            | n/a                           |  |  |  |
| Dimensions (l x w x h)  | 3150 x 1550<br>x 2100mm | 3150 x 1585<br>x 2155mm | 3555 x 1575<br>x 2060mm        | 3850 x 1800<br>x 2100mm                                                                                                                                                                                                                                                                                                                                                                                                                                                                                                                                                                                                                                                                                                                                                                                                                                                                                                                                                                                                                                                                                                                                                                                                                                                                                                                                                                                                                                                                                                                                                                                                                                                                                                                                                                                                                                                                                                                                                                                                                                                                                                        | 3015 x 1370<br>x 2100mm       |  |  |  |
| Weight                  | 850kg                   | 750kg                   | 1160kg                         | 1490kg<br>(1620kg with winch)                                                                                                                                                                                                                                                                                                                                                                                                                                                                                                                                                                                                                                                                                                                                                                                                                                                                                                                                                                                                                                                                                                                                                                                                                                                                                                                                                                                                                                                                                                                                                                                                                                                                                                                                                                                                                                                                                                                                                                                                                                                                                                  | 1920kg<br>(2050kg with winch) |  |  |  |
| Outlet chute height     | 2100mm                  | 2155mm                  | 2060mm - 2200mm                | 2100mm - 2360mm                                                                                                                                                                                                                                                                                                                                                                                                                                                                                                                                                                                                                                                                                                                                                                                                                                                                                                                                                                                                                                                                                                                                                                                                                                                                                                                                                                                                                                                                                                                                                                                                                                                                                                                                                                                                                                                                                                                                                                                                                                                                                                                | 2100mm - 2360mm               |  |  |  |
| Outlet chute type       | 360° swivel             | 360° swivel             | 360° swivel, height adjustable |                                                                                                                                                                                                                                                                                                                                                                                                                                                                                                                                                                                                                                                                                                                                                                                                                                                                                                                                                                                                                                                                                                                                                                                                                                                                                                                                                                                                                                                                                                                                                                                                                                                                                                                                                                                                                                                                                                                                                                                                                                                                                                                                |                               |  |  |  |