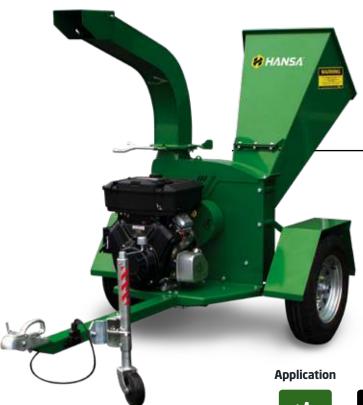

#### **STANDARD**

Serious lifestyle block / acerage owners & landscape gardeners need look no further. This chipper's easy engagement system, along with it's efficient self-feeding action removes all the hard work. Maintenance is effortless with easy access to the blades.

**Application** 

Lifestyle Block

Towable Electric Start

**C13** 