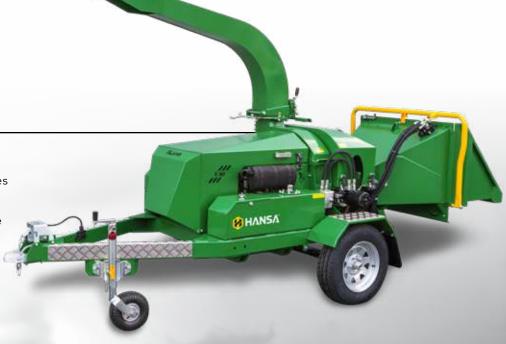

**Application** 

Lifestyle Block

Towable Electric Start

**C13** 

#### **ROAD TRAILER**

With the added flexibility of being road registered the C13 road trailer is ideal for a user with multiple properties or a hire business. This chipper's easy engagement system, along with it's efficient self-feeding action removes all the hard work. Maintenance is effortless with easy access to the blades.

**Application** 

**Specifications** 

**Feature** 

Road Towable

Lifestyle Block