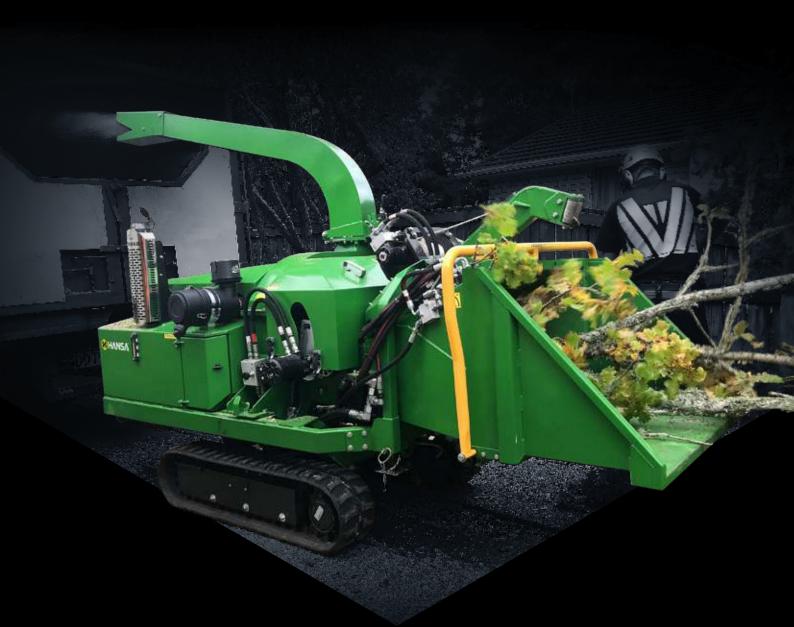

## **C60**<sup>RX</sup>

When the job takes you to difficult sites, over rough terrain, narrow access or soft ground conditions, you need a machine that's up to the challenge. The rubber track drive is operated by a fully proportional remote control removing the operator from the danger zone.

**Application** 

Commercial

Hydraulic Winch

Lift & Crush

Transport Trailer

Bottom Safety Bar