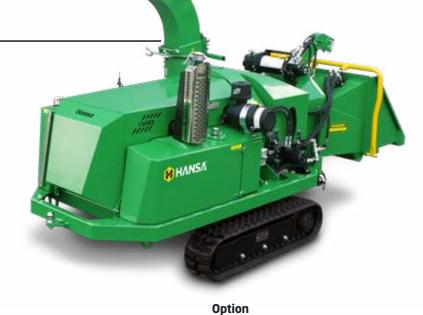

## **C60**<sup>RX</sup>

When the job takes you to difficult sites, over rough terrain, narrow access or soft ground conditions, you need a machine that's up to the challenge. The rubber track drive is operated by a fully proportional remote control removing the operator from the danger zone.