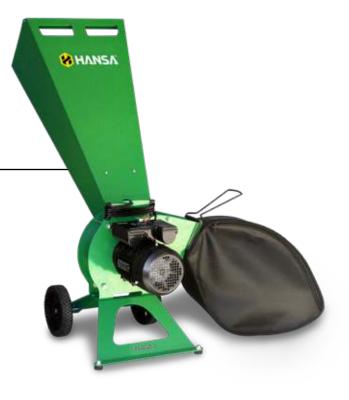

**Specifications** 

**C**4

This solid, light weight chipper will handle all the demands of the domestic garden – including fibrous materials. Easy starting, feed through a single inlet chute and discharge out the side with bag option will keep your property shipshape.