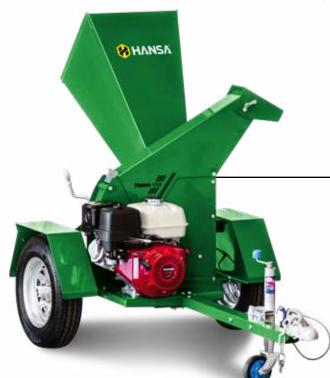

**Application** 

Lifestyle Block

Towable Electric Start

**C13** 

#### **ROAD TRAILER**

With the added flexibility of being road registered the C13 road trailer is ideal for a user with multiple properties or a hire business. This chipper's easy engagement system, along with it's efficient self-feeding action removes all the hard work. Maintenance is effortless with easy access to the blades.

**Application** 

**Specifications** 

**Feature** 

Road Towable

Lifestyle Block