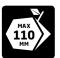

#### LIFESTYLE -

|                         | CSe                    | C4                    | ۲/                    | CID                     | CID                     | CZI                     |  |  |
|-------------------------|------------------------|-----------------------|-----------------------|-------------------------|-------------------------|-------------------------|--|--|
| Max. chipping capacity  | 30mm                   | 40mm                  | 70mm                  | 90mm                    | 110mm                   | 130mm                   |  |  |
| Engine                  | Electric               | Honda GX160           | Honda GX200           | Honda GX390             | B&S Vanguard            | Honda GX630             |  |  |
| Max Power               | 2HP                    | 5.5HP                 | 6.5HP                 | 13HP                    | 16HP                    | 21HP                    |  |  |
| Fuel tank size          | Single phase           | 3.6L                  | 3.6L                  | 6L                      | 8L                      | 11L                     |  |  |
| Starting system         | Push button            | Recoil                | Recoil                | Recoil                  | Recoil                  | Electric                |  |  |
| Inlet chute size        | 100 x 130mm            | 100 x 130mm           | 130 x 150mm           | 170 x 220mm             | 170 x 220mm             | 200 x 285mm             |  |  |
| Qty of knives           | 1                      | 1                     | 2                     | 2                       | 2                       | 2                       |  |  |
| Knife size              | 110 x 42 x 9mm         | 110 x 42 x 9mm        | 110 x 42 x 9mm        | 200 x 58 x 10mm         | 200 x 58 x 10mm         | 200 x 80 x 12mm         |  |  |
| Knife material          | A8 modified tool steel |                       |                       |                         |                         |                         |  |  |
| Cutting disk dimensions | 260 x 6mm              | 260 x 6mm             | 400 x 10mm            | 560 x 12mm              | 560 x 20mm              | 650 x 20mm              |  |  |
| Cutting disk weight     | 4kg                    | 4kg                   | 12.5kg                | 36kg                    | 50kg                    | 80kg                    |  |  |
| Cutting disk speed      | 2820RPM                | 3600RPM               | 2850RPM               | 2000RPM                 | 2000RPM                 | 1800RPM                 |  |  |
| Beltdrive               | n/a                    | Single                | Twin                  | Twin                    | Twin                    | Twin                    |  |  |
| Self-feeding            | Yes                    | Yes                   | Yes                   | Yes                     | Yes                     | Yes                     |  |  |
| Wheels                  | 200mm solid            | 250mm solid           | 270mm<br>pneumatic    | 400mm<br>pneumatic      | 12" rim                 | 12" rim                 |  |  |
| Dimensions (l x w x h)  | 1040 x 520 x<br>1040mm | 900 x 500<br>x 1120mm | 900 x 650<br>x 1200mm | 1100 x 1000<br>x 1400mm | 2300 x 1230<br>x 1580mm | 2300 x 1300<br>x 1850mm |  |  |
| Weight                  | 55kg                   | 66kg                  | 93kg                  | 177 - 265kg             | 341kg                   | 307 - 417kg             |  |  |
| Outlet chute height     | 450mm                  | 450mm                 | 780mm                 | 1120mm                  | 1580mm                  | 1850mm                  |  |  |
| Outlet chute type       | Fixed                  | Fixed                 | Deflector             | Deflector               | 270° swivel             | 270° swivel             |  |  |