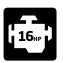

#### LIFESTYLE -

|                         | CSe                    | C4                    | ۲/                    | CID                     | CID                     | CZI                     |  |  |
|-------------------------|------------------------|-----------------------|-----------------------|-------------------------|-------------------------|-------------------------|--|--|
| Max. chipping capacity  | 30mm                   | 40mm                  | 70mm                  | 90mm                    | 110mm                   | 130mm                   |  |  |
| Engine                  | Electric               | Honda GX160           | Honda GX200           | Honda GX390             | B&S Vanguard            | Honda GX630             |  |  |
| Max Power               | 2HP                    | 5.5HP                 | 6.5HP                 | 13HP                    | 16HP                    | 21HP                    |  |  |
| Fuel tank size          | Single phase           | 3.6L                  | 3.6L                  | 6L                      | 8L                      | 11L                     |  |  |
| Starting system         | Push button            | Recoil                | Recoil                | Recoil                  | Recoil                  | Electric                |  |  |
| Inlet chute size        | 100 x 130mm            | 100 x 130mm           | 130 x 150mm           | 170 x 220mm             | 170 x 220mm             | 200 x 285mm             |  |  |
| Qty of knives           | 1                      | 1                     | 2                     | 2                       | 2                       | 2                       |  |  |
| Knife size              | 110 x 42 x 9mm         | 110 x 42 x 9mm        | 110 x 42 x 9mm        | 200 x 58 x 10mm         | 200 x 58 x 10mm         | 200 x 80 x 12mm         |  |  |
| Knife material          | A8 modified tool steel |                       |                       |                         |                         |                         |  |  |
| Cutting disk dimensions | 260 x 6mm              | 260 x 6mm             | 400 x 10mm            | 560 x 12mm              | 560 x 20mm              | 650 x 20mm              |  |  |
| Cutting disk weight     | 4kg                    | 4kg                   | 12.5kg                | 36kg                    | 50kg                    | 80kg                    |  |  |
| Cutting disk speed      | 2820RPM                | 3600RPM               | 2850RPM               | 2000RPM                 | 2000RPM                 | 1800RPM                 |  |  |
| Beltdrive               | n/a                    | Single                | Twin                  | Twin                    | Twin                    | Twin                    |  |  |
| Self-feeding            | Yes                    | Yes                   | Yes                   | Yes                     | Yes                     | Yes                     |  |  |
| Wheels                  | 200mm solid            | 250mm solid           | 270mm<br>pneumatic    | 400mm<br>pneumatic      | 12" rim                 | 12" rim                 |  |  |
| Dimensions (l x w x h)  | 1040 x 520 x<br>1040mm | 900 x 500<br>x 1120mm | 900 x 650<br>x 1200mm | 1100 x 1000<br>x 1400mm | 2300 x 1230<br>x 1580mm | 2300 x 1300<br>x 1850mm |  |  |
| Weight                  | 55kg                   | 66kg                  | 93kg                  | 177 - 265kg             | 341kg                   | 307 - 417kg             |  |  |
| Outlet chute height     | 450mm                  | 450mm                 | 780mm                 | 1120mm                  | 1580mm                  | 1850mm                  |  |  |
| Outlet chute type       | Fixed                  | Fixed                 | Deflector             | Deflector               | 270° swivel             | 270° swivel             |  |  |