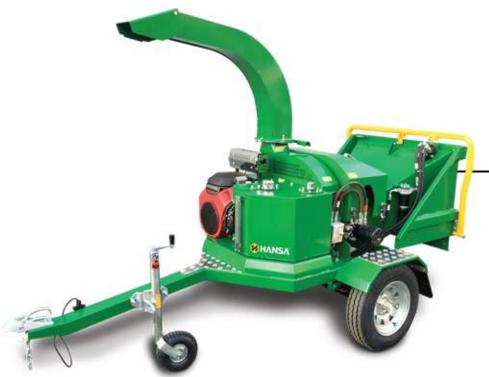

**Application** 

Lifestyle Block

Towable Electric Start

**C13** 

#### **ROAD TRAILER**

With the added flexibility of being road registered the C13 road trailer is ideal for a user with multiple properties or a hire business. This chipper's easy engagement system, along with it's efficient self-feeding action removes all the hard work. Maintenance is effortless with easy access to the blades.

**Application** 

**Specifications** 

**Feature** 

Road Towable

Lifestyle Block