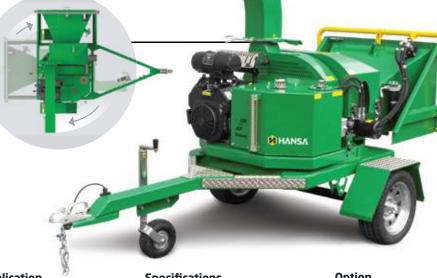

**Application** 

The ultimate weapon when it comes to efficiently maintaining your lifestyle block. Pre-cutting isn't necessary as branches simply flow through the large inlet chute. The momentum within the cantilevered cutting disk creates a strong draft to discharge high onto a stock pile or trailer.

**Application** 

Large Garden

**Specifications** 

Tow Bar

Bumper