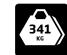

#### LIFESTYLE -

|                         | CSe                    | C4                    | ۲/                    | CID                     | CID                     | CZI                     |  |  |
|-------------------------|------------------------|-----------------------|-----------------------|-------------------------|-------------------------|-------------------------|--|--|
| Max. chipping capacity  | 30mm                   | 40mm                  | 70mm                  | 90mm                    | 110mm                   | 130mm                   |  |  |
| Engine                  | Electric               | Honda GX160           | Honda GX200           | Honda GX390             | B&S Vanguard            | Honda GX630             |  |  |
| Max Power               | 2HP                    | 5.5HP                 | 6.5HP                 | 13HP                    | 16HP                    | 21HP                    |  |  |
| Fuel tank size          | Single phase           | 3.6L                  | 3.6L                  | 6L                      | 8L                      | 11L                     |  |  |
| Starting system         | Push button            | Recoil                | Recoil                | Recoil                  | Recoil                  | Electric                |  |  |
| Inlet chute size        | 100 x 130mm            | 100 x 130mm           | 130 x 150mm           | 170 x 220mm             | 170 x 220mm             | 200 x 285mm             |  |  |
| Qty of knives           | 1                      | 1                     | 2                     | 2                       | 2                       | 2                       |  |  |
| Knife size              | 110 x 42 x 9mm         | 110 x 42 x 9mm        | 110 x 42 x 9mm        | 200 x 58 x 10mm         | 200 x 58 x 10mm         | 200 x 80 x 12mm         |  |  |
| Knife material          | A8 modified tool steel |                       |                       |                         |                         |                         |  |  |
| Cutting disk dimensions | 260 x 6mm              | 260 x 6mm             | 400 x 10mm            | 560 x 12mm              | 560 x 20mm              | 650 x 20mm              |  |  |
| Cutting disk weight     | 4kg                    | 4kg                   | 12.5kg                | 36kg                    | 50kg                    | 80kg                    |  |  |
| Cutting disk speed      | 2820RPM                | 3600RPM               | 2850RPM               | 2000RPM                 | 2000RPM                 | 1800RPM                 |  |  |
| Beltdrive               | n/a                    | Single                | Twin                  | Twin                    | Twin                    | Twin                    |  |  |
| Self-feeding            | Yes                    | Yes                   | Yes                   | Yes                     | Yes                     | Yes                     |  |  |
| Wheels                  | 200mm solid            | 250mm solid           | 270mm<br>pneumatic    | 400mm<br>pneumatic      | 12" rim                 | 12" rim                 |  |  |
| Dimensions (l x w x h)  | 1040 x 520 x<br>1040mm | 900 x 500<br>x 1120mm | 900 x 650<br>x 1200mm | 1100 x 1000<br>x 1400mm | 2300 x 1230<br>x 1580mm | 2300 x 1300<br>x 1850mm |  |  |
| Weight                  | 55kg                   | 66kg                  | 93kg                  | 177 - 265kg             | 341kg                   | 307 - 417kg             |  |  |
| Outlet chute height     | 450mm                  | 450mm                 | 780mm                 | 1120mm                  | 1580mm                  | 1850mm                  |  |  |
| Outlet chute type       | Fixed                  | Fixed                 | Deflector             | Deflector               | 270° swivel             | 270° swivel             |  |  |