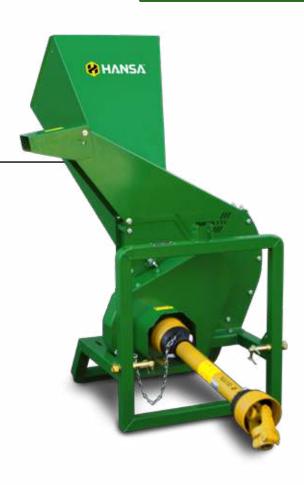

#### **PTO DRIVEN**

Serious lifestyle block owners & orchardists need look no further. Simply hitch this chipper to your 540 RPM PTO and you have a machine that has the same capabilities as its engine powered equivalent. Maintenance is effortless with simple access to the blades. Suitable for any small tractor from 17 - 45HP.

#### **Application**

Lifestyle Block

#### **Specifications**

**Feature** 

PTO Driven