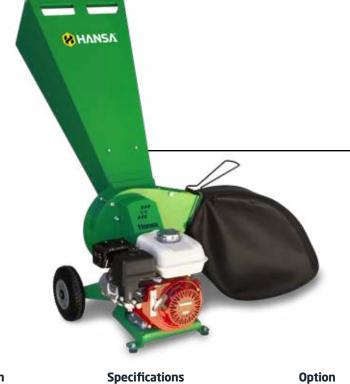

**Specifications** 

**C**4

This solid, light weight chipper will handle all the demands of the domestic garden – including fibrous materials. Easy starting, feed through a single inlet chute and discharge out the side with bag option will keep your property shipshape.