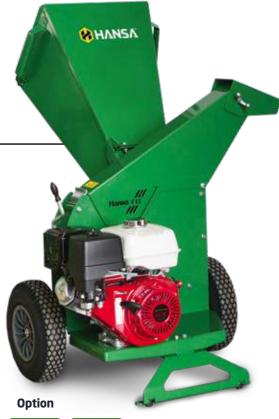

**Specifications** 

**C**4

This solid, light weight chipper will handle all the demands of the domestic garden – including fibrous materials. Easy starting, feed through a single inlet chute and discharge out the side with bag option will keep your property shipshape.

**Application** 

The ultimate weapon when it comes to efficiently maintaining your lifestyle block. Pre-cutting isn't necessary as branches simply flow through the large inlet chute. The momentum within the cantilevered cutting disk creates a strong draft to discharge high onto a stock pile or trailer.