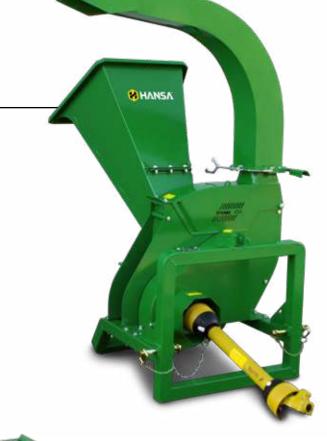

#### **STANDARD**

Serious lifestyle block / acerage owners & landscape gardeners need look no further. This chipper's easy engagement system, along with it's efficient self-feeding action removes all the hard work. Maintenance is effortless with easy access to the blades.

#### **PTO DRIVEN**

Serious lifestyle block owners & orchardists need look no further. Simply hitch this chipper to your 540 RPM PTO and you have a machine that has the same capabilities as its engine powered equivalent. Maintenance is effortless with simple access to the blades. Suitable for any small tractor from 17 - 45HP.