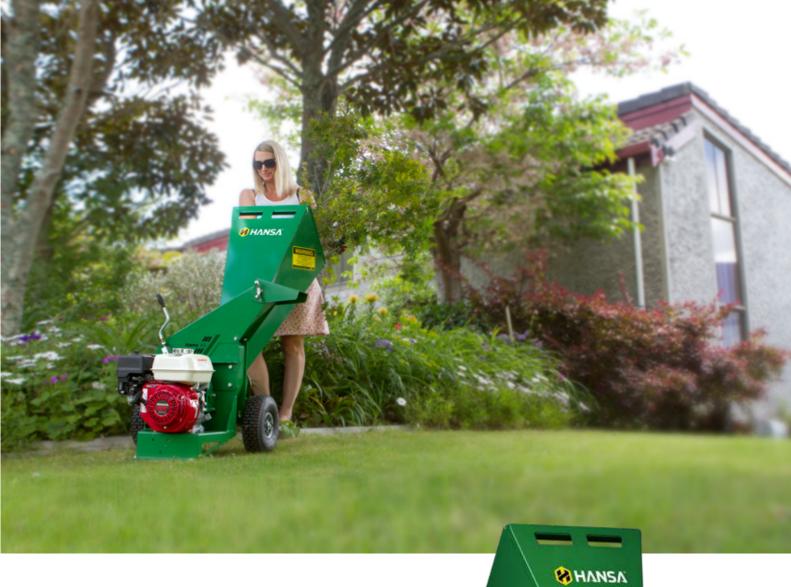

Ideal for gardeners with suburban gardens, useful all year round as you do your winter pruning, spring clean-up, or trimming back in summer - plug it in, turn it on and chip away.

**Application** 

Suburban

**Specifications** 

**C**4

This solid, light weight chipper will handle all the demands of the domestic garden – including fibrous materials. Easy starting, feed through a single inlet chute and discharge out the side with bag option will keep your property shipshape.