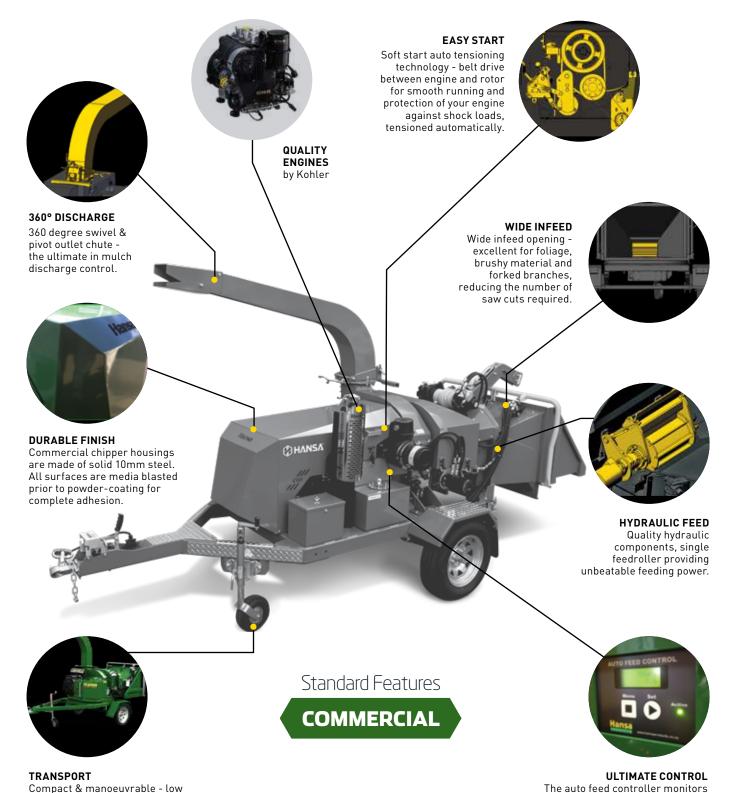

#### **SELF-FEEDING**

The chute is designed with the user in mind. It includes a large opening (no pre-cutting necessary!) and is angled at a comfortable operating height to make the most of its self-feeding action.

The cutting blades shear the material against an adjustable hardened anvil with a scissor like action.

#### **EASY ACCESS**

Blockages are rare, but should you need to clear the housing or access blades for servicing the chipper is designed to open up easily & safely.

#### **SOFT START**

Easy starting with soft start technology - wind down handle to engage the belt drive between engine and rotor for smooth running and protection of your engine against shock loads.

#### DIRECT DISCHARGE

Draught action rotor allows mulch to discharge directly from outlet. Collect in a optional bag, discharge direct to ground or for high-outlet models straight into trailer or stockpile.

#### **MANEUVERABLE**

Well-balanced design with built-in handles, pneumatic wheels, low center of gravity and optional tow-bars makes our chippers a breeze to move around.

**LIFESTYLE** 

#### **QUALITY ENGINES**

Genuine Honda NZ approved engines used on our petrol powered chippers.

weight to capacity & power ratio, well

balanced with low centre of gravity.

The auto feed controller monitors engine RPM & controls feed to suit. Hour meter incorporated.