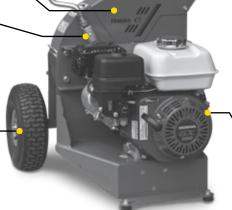

#### **QUALITY ENGINES**

Genuine Honda NZ approved engines used on our petrol powered chippers.

weight to capacity & power ratio, well

balanced with low centre of gravity.

The auto feed controller monitors engine RPM & controls feed to suit. Hour meter incorporated.