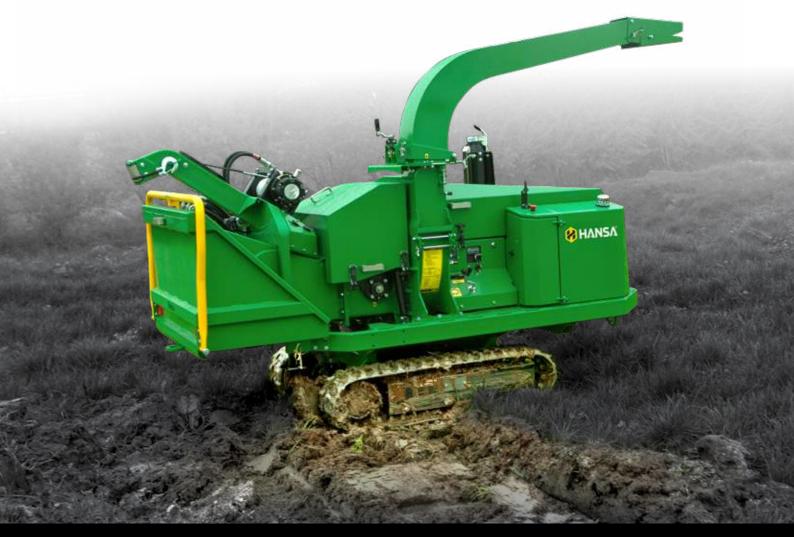

## **C60**<sup>RX</sup>

When the job takes you to difficult sites, over rough terrain, narrow access or soft ground conditions, you need a machine that's up to the challenge. The rubber track drive is operated by a fully proportional remote control removing the operator from the danger zone.

**Application** 

Commercial

Hydraulic Winch

Lift & Crush

Transport Trailer

Bottom Safety Bar