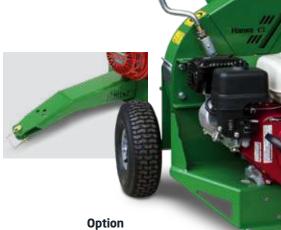

ith suburban gardens, useful all year round as you do your winter pruning, spring clean-up, or trimming back in summer - plug it in, turn it on and chip away.





**Application** 



Suburban

**Specifications** 













**C**4

This solid, light weight chipper will handle all the demands of the domestic garden – including fibrous materials. Easy starting, feed through a single inlet chute and discharge out the side with bag option will keep your property shipshape.

**Application** 













The ultimate weapon when it comes to efficiently maintaining your lifestyle block. Pre-cutting isn't necessary as branches simply flow through the large inlet chute. The momentum within the cantilevered cutting disk creates a strong draft to discharge high onto a stock pile or trailer.







**Application** 



Large Garden

**Specifications** 













Tow Bar

Bumper

#### **STANDARD**

Serious lifestyle block / acerage owners & landscape gardeners need look no further. This chipper's easy engagement system, along with it's efficient self-feeding action removes all the hard work. Maintenance is effortless with easy access to the blades.





**Application** 



Lifestyle Block













Towable Electric Start



**C13** 

#### **ROAD TRAILER**

With the added flexibility of being road registered the C13 road trailer is ideal for a user with multiple properties or a hire business. This chipper's easy engagement system, along with it's efficient self-feeding action removes all the hard work. Maintenance is effortless with easy access to the blades.

**Application**