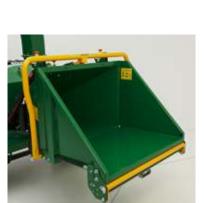

#### DIRECT DISCHARGE

Draught action rotor allows mulch to discharge directly from outlet. Collect in a optional bag, discharge direct to ground or for high-outlet models straight into trailer or stockpile.

**Application** 

Large Garden

**Specifications** 

Tow Bar

Bumper