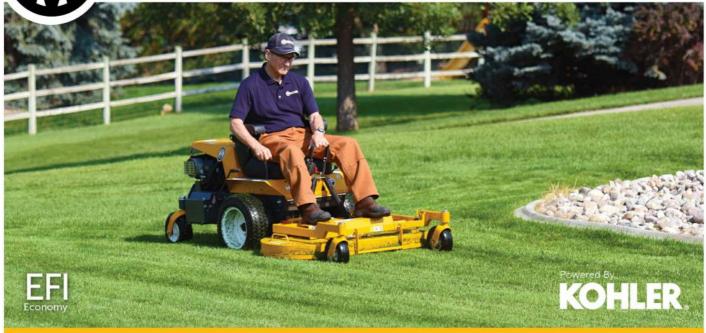

The B23i features a powerful 23 HP, electronic fuel-injected Kohler Command Pro ECH730 engine delivering impressive power and performance along with top-of-the-line efficiency in a compact package.

Type: Non-Collection Power: 23 HP Engine: Kohler EFI

#### **Key Engine Specifications**

| Manufacturer/Model | . Kohler Command Pro, ECH730, EFI  |
|--------------------|------------------------------------|
| Displacement       | .747 cc (45.6 cu. in.)             |
| Max Power          | .23 HP @ 3600 RPM                  |
| Max Torque         | .38.1 ft-lbs                       |
| Fuel               | Petrol (unleaded - min. 87 octane) |
| Fuel Capacity      | .4.7 U.S. gal (17.8 litre)         |
| Cooling System     | .Air                               |